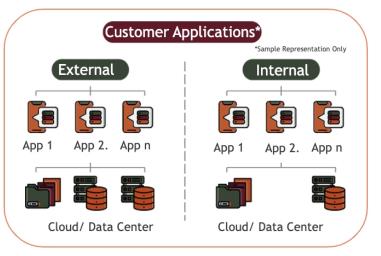

The company recognized the importance of migrating to a more robust, scalable, and cost-effective cloud-based platform. This would enable real-time data access, improve operational efficiencies, and reduce the total cost of ownership.

The challenge at hand involved transitioning the company's business intelligence (BI) framework from an on-premise Tableau server to a Tableau cloud. This migration was essential to harnessing the advanced features of Tableau Cloud, aiming to improve scalability, flexibility, and management efficiency, leading to streamlined operations and reduced infrastructure costs.

### **CRG Solutions - CASE STUDY**

The existing CRG solution faced the following challenges:

- Migration is complex: The project necessitates a complex transition of workloads, data, and configurations without disrupting ongoing operations.
- Data Security and Integrity: Ensuring data security during the transition and maintaining the integrity of the migrated data are of utmost importance.
- User Adaptation: It was critical to ensure a smooth transition for all users,
   minimizing disruptions to their daily activities as they adjust to the new system.